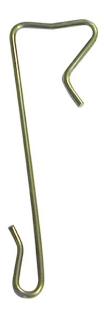

## Stainless steel CA (tile hook) 17% 10x2.7 A16 500

Slate hooks are used to attach slates to the roof. They make installation faster.

## **FEATURES**

Tested with CETIM and LNE Good mechanical resistance to corrosion Not recommended for seaside and industrial environments Minimum stainless steel required by DTU 40.11 and DTU 40.13 Staple on polystyrene wedge

## **Technical description**

Stainless steel iron wire 17% chromium 16 mm staple 15 to 18 mm batten 3 to 4,5 mm slate

Actions : To secure

Trades: Slate